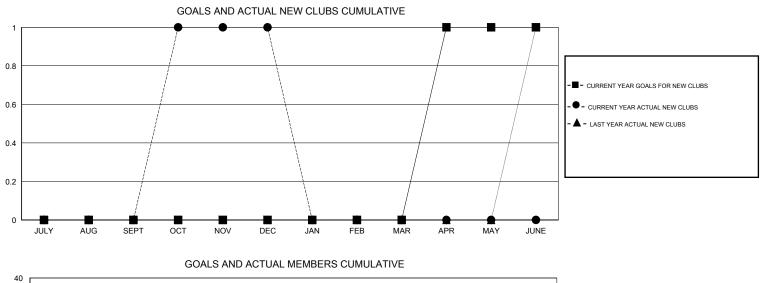

## LOCATION SOUTH CAROLINA

Clubs Members RESULTS FOR 2014-2015 RESULTS FOR 2014-2015 NEW CLUB NEW CLUBS DROPPED NET NEW MEMBER CHARTER AND DROPPED NET QUARTER QUARTER GOAL CLUBS GAIN/LOSS GOAL NEW MEMBERS MEMBERS GAIN/LOSS ADDED 0 0 0 0 5 24 32 -8 JULY/AUG/SEPT JULY/AUG/SEPT 0 2 1 -5 38 40 -2 -1 OCT/NOV/DEC OCT/NOV/DEC 0 0 0 0 5 0 0 0 JAN/FEB/MAR JAN/FEB/MAR 1 0 0 0 30 0 0 0 APR/MAY/JUNE APR/MAY/JUNE