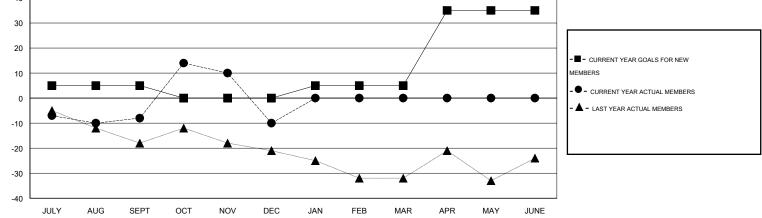

## LOCATION SOUTH CAROLINA

Clubs Members RESULTS FOR 2014-2015 RESULTS FOR 2014-2015 NEW CLUB NEW CLUBS DROPPED NET NEW MEMBER CHARTER AND DROPPED NET QUARTER QUARTER GOAL CLUBS GAIN/LOSS GOAL NEW MEMBERS MEMBERS GAIN/LOSS ADDED 0 0 0 0 5 24 32 -8 JULY/AUG/SEPT JULY/AUG/SEPT 0 2 1 -5 38 40 -2 -1 OCT/NOV/DEC OCT/NOV/DEC 0 0 0 0 5 0 0 0 JAN/FEB/MAR JAN/FEB/MAR 1 0 0 0 30 0 0 0 APR/MAY/JUNE APR/MAY/JUNE